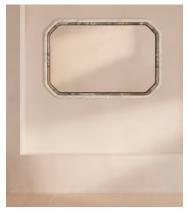

## Jolene Mirror, Tall Wall

€6,500 €3,900 Regular price €5,525 €3,120 Member price

The octagonal frame of this tall, bathroom-safe wall mirror is made from two kinds of carved, solid marble.

Inspired by the interiors of Soho House Bangkok, the Jolene mirror's two-tone frame is carved from contrasting pieces of solid Aura Calacatta and dark quartz marble.