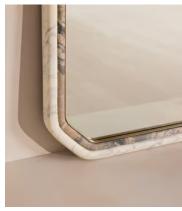

## Jolene Mirror, Tall Wall

€6,500 €3,900 Regular price €5,525 €3,120 Member price

The octagonal frame of this tall, bathroom-safe wall mirror is made from two kinds of carved, solid marble.

Inspired by the interiors of Soho House Bangkok, the Jolene mirror's two-tone frame is carved from contrasting pieces of solid Aura Calacatta and dark quartz marble.