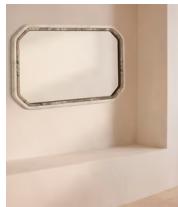

## Jolene Mirror, Tall Wall

€6,500 €3,900 Regular price €5,525 €3,120 Member price

The octagonal frame of this tall, bathroom-safe wall mirror is made from two kinds of carved, solid marble.

Inspired by the interiors of Soho House Bangkok, the Jolene mirror's two-tone frame is carved from contrasting pieces of solid Aura Calacatta and dark quartz marble.