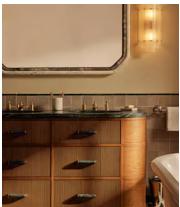

## Jolene Mirror, Tall Wall

€6,500 €3,900 Regular price €5,525 €3,120 Member price

The octagonal frame of this tall, bathroom-safe wall mirror is made from two kinds of carved, solid marble.

Inspired by the interiors of Soho House Bangkok, the Jolene mirror's two-tone frame is carved from contrasting pieces of solid Aura Calacatta and dark quartz marble.