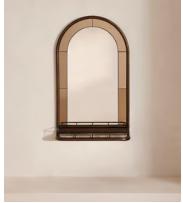

## Ridley Mirror

€1,050 Regular price €893 Member price

Designed for use in the bathroom, this mirror has an in-built storage shelf with white Toronto marble characterised by grey veining.

Hand-distressed for a distinctive antiqued patina, the Ridley mirror's brass frame features curved glass panels that follow the lines of its arched silhouette. Smoked glass around the outer edges creates a subtle contrast.