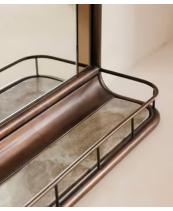

## Ridley Mirror

€1,050 Regular price €893 Member price

Designed for use in the bathroom, this mirror has an in-built storage shelf with white Toronto marble characterised by grey veining.

Hand-distressed for a distinctive antiqued patina, the Ridley mirror's brass frame features curved glass panels that follow the lines of its arched silhouette. Smoked glass around the outer edges creates a subtle contrast.