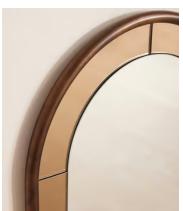

## Ridley Mirror

€1,050 Regular price €893 Member price

Designed for use in the bathroom, this mirror has an in-built storage shelf with white Toronto marble characterised by grey veining.

Hand-distressed for a distinctive antiqued patina, the Ridley mirror's brass frame features curved glass panels that follow the lines of its arched silhouette. Smoked glass around the outer edges creates a subtle contrast.