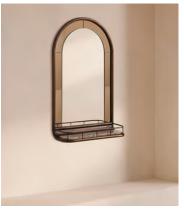

## Ridley Mirror

€1,050 Regular price €893 Member price

Designed for use in the bathroom, this mirror has an in-built storage shelf with white Toronto marble characterised by grey veining.

Hand-distressed for a distinctive antiqued patina, the Ridley mirror's brass frame features curved glass panels that follow the lines of its arched silhouette. Smoked glass around the outer edges creates a subtle contrast.