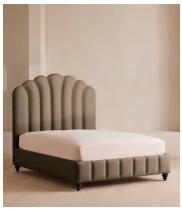

# Manette Bed, Double, Linen, Mushroom

€5,100 Regular price €4,335 Member price

An Art Deco-inspired fan headboard with piping detail characterises our Manette bed to create a focal point in your own bedroom. Handmade in the UK by skilled craftsmen, it's upholstered in natural linen and draws influence from the cosy bedrooms of Kettner's in London. Resting on turned hardwood feet for added depth and texture, this particular style sits low to the floor for ease and comfort.

### **Details**

Assembly required: Yes

Care instructions: Professional upholstery cleaning is advised

Composition: 100% linen

Fabric: Linen
Feet: Hardwood
Filling: Foam

Frame: Engineered Hardwood
Headboard height: 162cm
Mattress size: Double
Removable legs: Yes