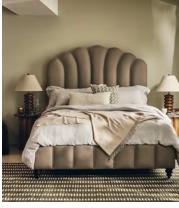

# Manette Bed, Double, Linen, Mushroom

€5,100 Regular price €4,335 Member price

An Art Deco-inspired fan headboard with piping detail characterises our Manette bed to create a focal point in your own bedroom. Handmade in the UK by skilled craftsmen, it's upholstered in natural linen and draws influence from the cosy bedrooms of Kettner's in London. Resting on turned hardwood feet for added depth and texture, this particular style sits low to the floor for ease and comfort.