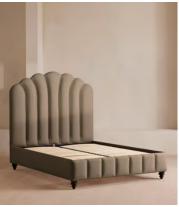

# Manette Bed, Double, Linen, Mushroom

€5,100 Regular price €4,335 Member price

An Art Deco-inspired fan headboard with piping detail characterises our Manette bed to create a focal point in your own bedroom. Handmade in the UK by skilled craftsmen, it's upholstered in natural linen and draws influence from the cosy bedrooms of Kettner's in London. Resting on turned hardwood feet for added depth and texture, this particular style sits low to the floor for ease and comfort.

### **Details**

Assembly required: Yes

Care instructions: Professional upholstery cleaning is advised

Composition: 100% linen

Fabric: Linen
Feet: Hardwood
Filling: Foam

Frame: Engineered Hardwood
Headboard height: 162cm
Mattress size: Double
Removable legs: Yes