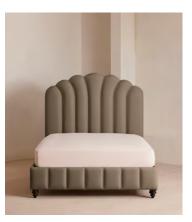

# Manette Bed, Double, Linen, Mushroom

€5,100 Regular price €4,335 Member price

An Art Deco-inspired fan headboard with piping detail characterises our Manette bed to create a focal point in your own bedroom. Handmade in the UK by skilled craftsmen, it's upholstered in natural linen and draws influence from the cosy bedrooms of Kettner's in London. Resting on turned hardwood feet for added depth and texture, this particular style sits low to the floor for ease and comfort.

### **Details**

Assembly required: Yes

Care instructions: Professional upholstery cleaning is advised

Composition: 100% linen

Fabric: Linen
Feet: Hardwood
Filling: Foam

Frame: Engineered Hardwood
Headboard height: 162cm
Mattress size: Double
Removable legs: Yes