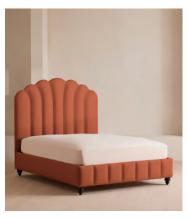

# Manette Bed, Emperor, Linen, Antique Rose

€6,400 Regular price €5,440 Member price

An Art Deco-inspired fan headboard with piping detail characterises our Manette bed to create a focal point in your own bedroom. Handmade in the UK by skilled craftsmen, it's upholstered in natural linen and draws influence from the cosy bedrooms of Kettner's in London. Resting on turned hardwood feet for added depth and texture, this particular style sits low to the floor for ease and comfort.