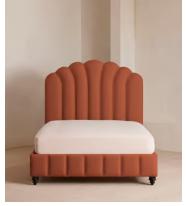

# Manette Bed, Emperor, Linen, Antique Rose

€6,400 Regular price €5,440 Member price

An Art Deco-inspired fan headboard with piping detail characterises our Manette bed to create a focal point in your own bedroom. Handmade in the UK by skilled craftsmen, it's upholstered in natural linen and draws influence from the cosy bedrooms of Kettner's in London. Resting on turned hardwood feet for added depth and texture, this particular style sits low to the floor for ease and comfort.