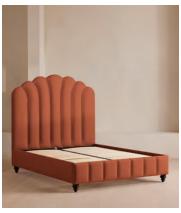

# Manette Bed, Emperor, Linen, Antique Rose

€6,400 Regular price €5,440 Member price

An Art Deco-inspired fan headboard with piping detail characterises our Manette bed to create a focal point in your own bedroom. Handmade in the UK by skilled craftsmen, it's upholstered in natural linen and draws influence from the cosy bedrooms of Kettner's in London. Resting on turned hardwood feet for added depth and texture, this particular style sits low to the floor for ease and comfort.