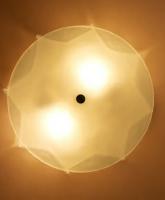

## Quinn Flush Light, IP44

€645 Regular price €548 Member price

Sand-blasted glass panels are inverted to create the star-shaped silhouette of this ceiling light.

Antiqued brass pieces together the inverted, sand-blasted glass panels that create the Quinn ceiling light. Its unique silhouette is inspired by the interiors of Little House Balham.