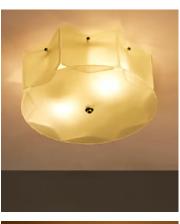

## Quinn Flush Light, IP44

€645 Regular price €548 Member price

Sand-blasted glass panels are inverted to create the star-shaped silhouette of this ceiling light.

Antiqued brass pieces together the inverted, sand-blasted glass panels that create the Quinn ceiling light. Its unique silhouette is inspired by the interiors of Little House Balham.