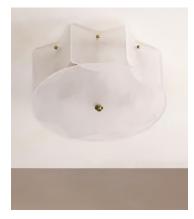

## Quinn Flush Light, IP44

€645 Regular price €548 Member price

Sand-blasted glass panels are inverted to create the star-shaped silhouette of this ceiling light.

Antiqued brass pieces together the inverted, sand-blasted glass panels that create the Quinn ceiling light. Its unique silhouette is inspired by the interiors of Little House Balham.