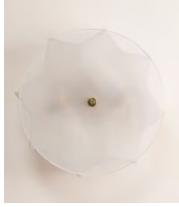

## Quinn Flush Light, IP44

€645 Regular price €548 Member price

Sand-blasted glass panels are inverted to create the star-shaped silhouette of this ceiling light.

Antiqued brass pieces together the inverted, sand-blasted glass panels that create the Quinn ceiling light. Its unique silhouette is inspired by the interiors of Little House Balham.