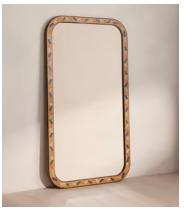

## Gallo Mirror

€2,650 Regular price €2,253 Member price

The softened rectangular frame of this wall mirror is decorated with a mix of wood burls for a geometric finish.

Made from walnut, the rectangular silhouette of the Gallo mirror is softened with rounded corners. Inspired by Soho House Rome, its frame is inlaid with a mix of oak, mappa, dark walnut and cherry burls for a geometric design.