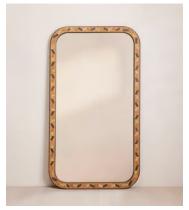

## Gallo Mirror

€2,650 Regular price €2,253 Member price

The softened rectangular frame of this wall mirror is decorated with a mix of wood burls for a geometric finish.

Made from walnut, the rectangular silhouette of the Gallo mirror is softened with rounded corners. Inspired by Soho House Rome, its frame is inlaid with a mix of oak, mappa, dark walnut and cherry burls for a geometric design.