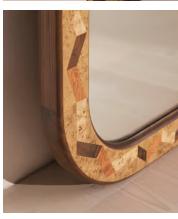

## Gallo Mirror

€2,650 Regular price €2,253 Member price

The softened rectangular frame of this wall mirror is decorated with a mix of wood burls for a geometric finish.

Made from walnut, the rectangular silhouette of the Gallo mirror is softened with rounded corners. Inspired by Soho House Rome, its frame is inlaid with a mix of oak, mappa, dark walnut and cherry burls for a geometric design.

## **Details**

Assembly required: No Bathroom safe: No

Composition: Mappa Burl Veneer, Oak Burl Veneer, Cheery Burl Veneer,

Beech Wood

Wall fixtures included: No Wall leaning only: No Watertight: No

**Care instructions**: Clean with a soft dry cloth only. Do not use polishing agents, harsh chemicals or abrasive cleaners as they may damage the finish.