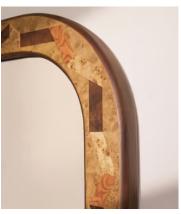

## Gallo Mirror

€2,650 Regular price €2,253 Member price

The softened rectangular frame of this wall mirror is decorated with a mix of wood burls for a geometric finish.

Made from walnut, the rectangular silhouette of the Gallo mirror is softened with rounded corners. Inspired by Soho House Rome, its frame is inlaid with a mix of oak, mappa, dark walnut and cherry burls for a geometric design.

## **Details**

Assembly required: No Bathroom safe: No

Composition: Mappa Burl Veneer, Oak Burl Veneer, Cheery Burl Veneer,

Beech Wood

Wall fixtures included: No Wall leaning only: No Watertight: No

**Care instructions**: Clean with a soft dry cloth only. Do not use polishing agents, harsh chemicals or abrasive cleaners as they may damage the finish.