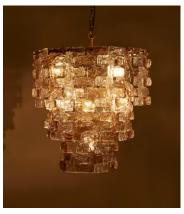

## Iona Chandelier

€2,950 Regular price €2,508 Member price

The tiered silhouette of this chandelier is made from individual pieces of textured glass.

Inspired by the colours seen in Soho House Bangkok, the Iona chandelier is made using alternating pieces of peach and clear glass, each formed in a rippled mould for a highly textural finish.