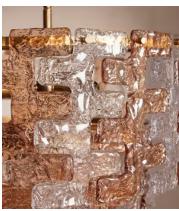

## Iona Chandelier

€2,950 Regular price €2,508 Member price

The tiered silhouette of this chandelier is made from individual pieces of textured glass.

Inspired by the colours seen in Soho House Bangkok, the Iona chandelier is made using alternating pieces of peach and clear glass, each formed in a rippled mould for a highly textural finish.