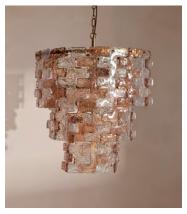

## Iona Chandelier

€2,950 Regular price €2,508 Member price

The tiered silhouette of this chandelier is made from individual pieces of textured glass.

Inspired by the colours seen in Soho House Bangkok, the Iona chandelier is made using alternating pieces of peach and clear glass, each formed in a rippled mould for a highly textural finish.