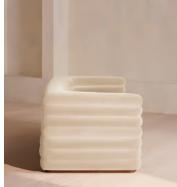

# Laura Three Seater Sofa, Velvet, Porcelain

Our Laura three-seater sofa offers endless relaxation while showcasing design-led details, inspired by 180 House. Upholstered in a rich velvet fabric, its curved shape is set apart by padded sectioning, which wraps around the sofa for ergonomic comfort, with a deep sit for cosy conversations among family and friends.