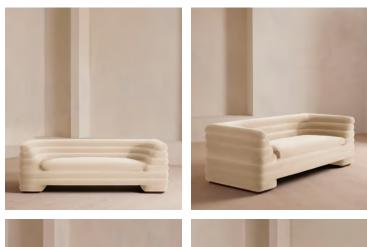

# Laura Three Seater Sofa, Velvet, Porcelain

Our Laura three-seater sofa offers endless relaxation while showcasing design-led details, inspired by 180 House. Upholstered in a rich velvet fabric, its curved shape is set apart by padded sectioning, which wraps around the sofa for ergonomic comfort, with a deep sit for cosy conversations among family and friends.

### Dimensions

Dimensions: H74 x W220 x D95cm / H29.1 x W86.6 x D37.4" Weight: 120kg / 264.6lbs Packaged dimensions: H80 x W226 x D102cm / H31.5 x W89 x D40.2" Packaged weight: 120kg / 264.6lbs