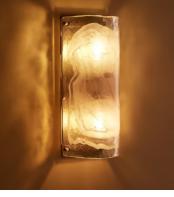

## Emmanuel Wall Light

€1,050 Regular price €893 Member price

Venetian glass is famous for its unparalleled quality and craftsmanship, and marbled finish - as seen with our Emmanuel wall light. Handmade in Italy, each pane of glass is unique to the next in swirls of soft peach, with real brass accents. Inspired by Shoreditch House, place in the hallway for a warm and inviting entrance with subtle opulence.