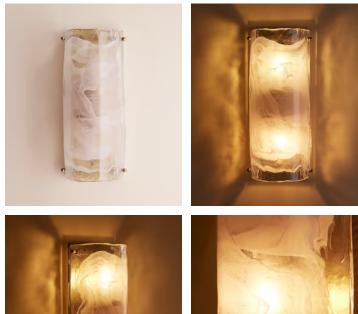

## Emmanuel Wall Light

€1,050 Regular price €893 Member price

Venetian glass is famous for its unparalleled quality and craftsmanship, and marbled finish - as seen with our Emmanuel wall light. Handmade in Italy, each pane of glass is unique to the next in swirls of soft peach, with real brass accents. Inspired by Shoreditch House, place in the hallway for a warm and inviting entrance with subtle opulence.