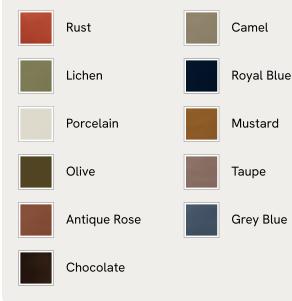

## SOHO HOME



#### Available in 11 velvets



# Laura Three Seater Sofa, Velvet, Rust

€5,600 Regular price €4,760 Member price

An extension of our Vivienne range, this swivel armchair takes its inspiration from the 1960s-inspired interiors of White City House. Upholstered in a cotton velvet fabric, pleated stitch detailing to the back of the chair makes it a versatile piece to sit in any area of the living room while adding a tactile point of interest. The oversized curved shape is an elevated take on the classic tub armchair, created for cozy, conversational moments in mind.

### Dimensions

Dimensions: H74 x W220 x D95cm / H29.1 x W86.6 x D37.4" Weight: 120kg / 264.6lbs Packaged dimensions: H80 x W226 x D102cm / H31.5 x W89 x D40.2" Packaged weight: 120kg / 264.6lbs

### Details

Assembly required: No Composition: 85% Cotton, 15