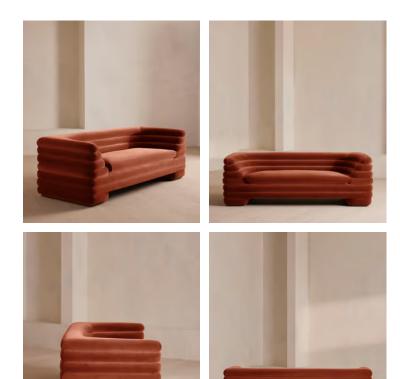

# Laura Three Seater Sofa, Velvet, Rust

€5,600 Regular price €4,760 Member price

An extension of our Vivienne range, this swivel armchair takes its inspiration from the 1960s-inspired interiors of White City House. Upholstered in a cotton velvet fabric, pleated stitch detailing to the back of the chair makes it a versatile piece to sit in any area of the living room while adding a tactile point of interest. The oversized curved shape is an elevated take on the classic tub armchair, created for cozy, conversational moments in mind.

### Dimensions

Dimensions: H74 x W220 x D95cm / H29.1 x W86.6 x D37.4" Weight: 120kg / 264.6lbs Packaged dimensions: H80 x W226 x D102cm / H31.5 x W89 x D40.2" Packaged weight: 120kg / 264.6lbs

### Details

Assembly required: No Composition: 85% Cotton, 15% Polyester Feet: Oak Filling: Feather, foam and fibre Frame: Oak and engineered hardwood Removable cushions: Yes Removable legs: No Care instructions: Professional upholstery cleaning only