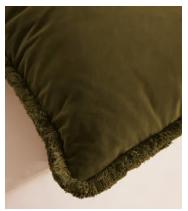

# Margeaux Large Square Cushion, Olive

€250 Regular price

Member price

Our feather-filled Margeaux cushions are covered in a plush cotton velvet with block-coloured eyelash fringing for enhanced texture. Available in a wide range of shades, they're perfect for adding colour and comfort to sofas, beds, and armchairs.