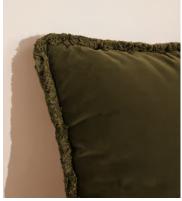

# Margeaux Large Square Cushion, Olive

€250 Regular price

Member price

Our feather-filled Margeaux cushions are covered in a plush cotton velvet with block-coloured eyelash fringing for enhanced texture. Available in a wide range of shades, they're perfect for adding colour and comfort to sofas, beds, and armchairs.