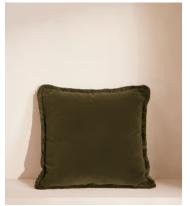

# Margeaux Large Square Cushion, Olive

€250 Regular price

Member price

Our feather-filled Margeaux cushions are covered in a plush cotton velvet with block-coloured eyelash fringing for enhanced texture. Available in a wide range of shades, they're perfect for adding colour and comfort to sofas, beds, and armchairs.