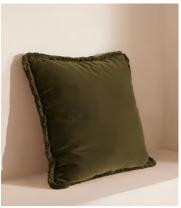

# Margeaux Large Square Cushion, Olive

€250 Regular price

Member price

Our feather-filled Margeaux cushions are covered in a plush cotton velvet with block-coloured eyelash fringing for enhanced texture. Available in a wide range of shades, they're perfect for adding colour and comfort to sofas, beds, and armchairs.