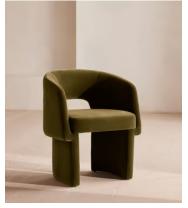

# Morrell Dining Chair, Velvet, Olive

€1,050 Regular price €893 Member price

Upholstered in smooth velvet, our Morrell dining chair recalls the rich textures seen in the lounge spaces at 180 House. The chair's tub silhouette provides additional comfort at the table, while the contemporary cut-out back and angular legs bring a touch of playfulness. This versatile piece works well in any setting, such as a dining room or dressing room.