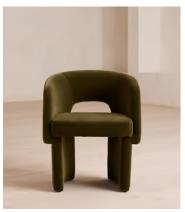

# Morrell Dining Chair, Velvet, Olive

€1,050 Regular price €893 Member price

Upholstered in smooth velvet, our Morrell dining chair recalls the rich textures seen in the lounge spaces at 180 House. The chair's tub silhouette provides additional comfort at the table, while the contemporary cut-out back and angular legs bring a touch of playfulness. This versatile piece works well in any setting, such as a dining room or dressing room.