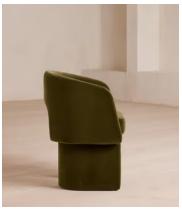

# Morrell Dining Chair, Velvet, Olive

€1,050 Regular price €893 Member price

Upholstered in smooth velvet, our Morrell dining chair recalls the rich textures seen in the lounge spaces at 180 House. The chair's tub silhouette provides additional comfort at the table, while the contemporary cut-out back and angular legs bring a touch of playfulness. This versatile piece works well in any setting, such as a dining room or dressing room.