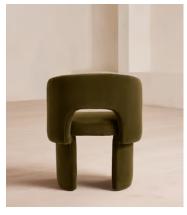

# Morrell Dining Chair, Velvet, Olive

€1,050 Regular price €893 Member price

Upholstered in smooth velvet, our Morrell dining chair recalls the rich textures seen in the lounge spaces at 180 House. The chair's tub silhouette provides additional comfort at the table, while the contemporary cut-out back and angular legs bring a touch of playfulness. This versatile piece works well in any setting, such as a dining room or dressing room.