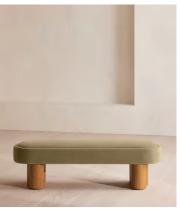

# Nieve Bench, Velvet, Lichen

€1,300 Regular price €1,105 Member price

Ideal for placing in the hallway or at the end of your bed, our Nieve bench has been crafted using a solid oak frame. A fully upholstered velvet seat adds rich tones and rests on four oversized cylindrical legs for a contemporary twist.