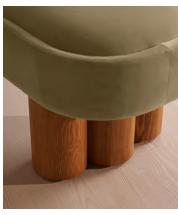

# Nieve Bench, Velvet, Lichen

€1,300 Regular price €1,105 Member price

Ideal for placing in the hallway or at the end of your bed, our Nieve bench has been crafted using a solid oak frame. A fully upholstered velvet seat adds rich tones and rests on four oversized cylindrical legs for a contemporary twist.

### **Details**

Assembly required: No

Composition: Frame: FSC certified Engineered Hardwood; Foot: FSC

certified Oak; Filling: Foam with fibre.

Fabric: Velvet
Feet: Oak

Filling: Foam, fiber

Frame: Oak and Engineered Hardwood