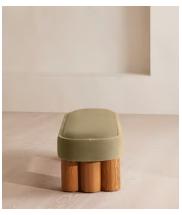

# Nieve Bench, Velvet, Lichen

€1,300 Regular price €1,105 Member price

Ideal for placing in the hallway or at the end of your bed, our Nieve bench has been crafted using a solid oak frame. A fully upholstered velvet seat adds rich tones and rests on four oversized cylindrical legs for a contemporary twist.