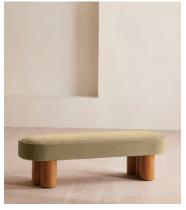

# Nieve Bench, Velvet, Lichen

€1,300 Regular price €1,105 Member price

Ideal for placing in the hallway or at the end of your bed, our Nieve bench has been crafted using a solid oak frame. A fully upholstered velvet seat adds rich tones and rests on four oversized cylindrical legs for a contemporary twist.