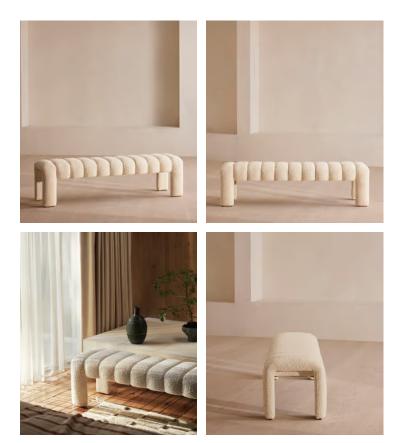

## Willis Bench, Boucle, Natural

€1,300 Regular price €1,105 Member price

Channelled boucle upholstery adds extra softness to this curved, multifunctional piece.

Inspired by the headboards seen in the bedrooms of Soho House Holloway, our multi-functional Willis bench is designed to be placed at the foot of our bed or in the entryway. Its softly curved frame is crafted from birch wood and upholstered in tactile, channelled boucle.

## Dimensions

Dimensions: H74 x W220 x D95cm / H29 x W87 x D37" Weight: 103kg / 227.1lbs Packaged dimensions: H80 x W226 x D102cm / H31.5 x W89 x D40.2" Packaged weight: 120kg / 264.6lbs

## Details

Assembled size: H74 x W 220 x 95cm Assembly required: No Composition: Frame: Birch and engineered hardwood. Legs: Stainless Steel Fabric: Boucle Filling: Foam, fiber and feather Frame: Oak and engineered hardwood Removable cushions: No Removable legs: No Seat depth: 44cm Seat height: 44cm