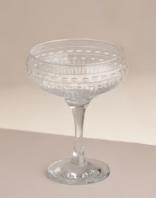

## Etched Coupe, Set of Four

€150 Regular price €128 Member price

This set of four coupes brings a vintage touch to your entertaining with a finely etched Art Deco-inspired pattern. Crafted in Turkey and presented in a Soho House signature gift box, they make the perfect gift to the host over the festive period or to toast a special occasion. Use to serve Champagne and favourite cocktails as we do in our Houses.