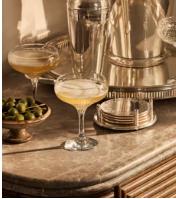

## Etched Coupe, Set of Four

€150 Regular price €128 Member price

This set of four coupes brings a vintage touch to your entertaining with a finely etched Art Deco-inspired pattern. Crafted in Turkey and presented in a Soho House signature gift box, they make the perfect gift to the host over the festive period or to toast a special occasion. Use to serve Champagne and favourite cocktails as we do in our Houses.