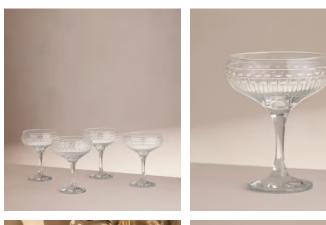

## Etched Coupe, Set of Four

€150 Regular price €128 Member price

This set of four coupes brings a vintage touch to your entertaining with a finely etched Art Deco-inspired pattern. Crafted in Turkey and presented in a Soho House signature gift box, they make the perfect gift to the host over the festive period or to toast a special occasion. Use to serve Champagne and favourite cocktails as we do in our Houses.