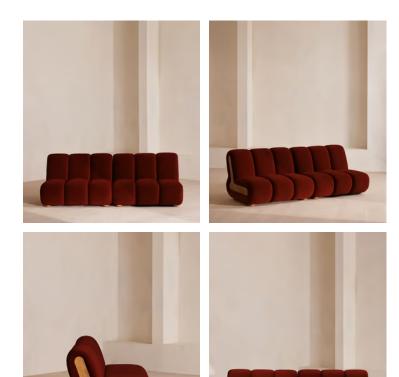

# Noelle Modular Sofa, Four Seater, Velvet, Rust

€6,500 Regular price €5,525 Member price

Designed to adapt to any living space, the Noelle modular sofa comprises of straight and curved modules to create the shape you desire, or alternatively a generous armchair if used alone. Rich velvet upholstery is complemented with aged Pippy Oak veneer sides that have a burl finish, while its statement curved shape takes its design cues from the 1970s interiors of 180 House.

### Dimensions

Dimensions: H79 x W220 x D100cm / H31 x W87 x D39"

Weight: 84kg / 185.2lbs

Packaged dimensions: H85 x W180 x D109cm / H33.5 x W70.9 x D42.9"

Packaged weight: 84kg / 185.2lbs

Number of boxes: 3

#### Details

Assembled size: H79 x W220 x D100 cm Assembly required: Yes Composition: 85% Cotton, 15% Polyester Fabric: 85% Cotton, 15% Polyester Feet: Oak Filling: Foam with fiber Frame: Engineered Hardwood Removable cushions: No Removable legs: No Seat depth: 57.8cm Seat height: 40cm Seat width: 55.9cm Spring count: 12 Care instructions: Professional upholstery cleaning