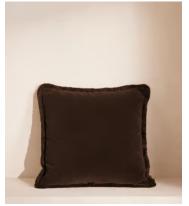

Chocolate

# Margeaux Large Square Cushion, Chocolate

€250 Regular price

Member price

Our feather-filled Margeaux cushions are covered in a plush cotton velvet with block-coloured eyelash fringing for enhanced texture. Available in a wide range of shades, they're perfect for adding colour and comfort to sofas, beds and armchairs.