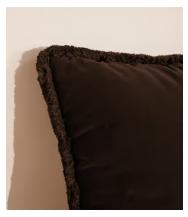

# Margeaux Large Square Cushion, Chocolate

€250 Regular price

Member price

Our feather-filled Margeaux cushions are covered in a plush cotton velvet with block-coloured eyelash fringing for enhanced texture. Available in a wide range of shades, they're perfect for adding colour and comfort to sofas, beds and armchairs.

### **Details**

Assembly required: No

Closure: Zip

Composition: 85% Cotton, 15% Polyester

Construction: Woven Filling: Feather Pad Rug style: Classic

Care instructions: Dry clean only