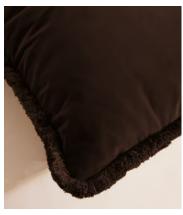

# Margeaux Large Square Cushion, Chocolate

€250 Regular price

Member price

Our feather-filled Margeaux cushions are covered in a plush cotton velvet with block-coloured eyelash fringing for enhanced texture. Available in a wide range of shades, they're perfect for adding colour and comfort to sofas, beds and armchairs.

### **Details**

Assembly required: No

Closure: Zip

Composition: 85% Cotton, 15% Polyester

Construction: Woven Filling: Feather Pad Rug style: Classic

Care instructions: Dry clean only