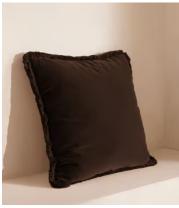

# Margeaux Large Square Cushion, Chocolate

€250 Regular price

Member price

Our feather-filled Margeaux cushions are covered in a plush cotton velvet with block-coloured eyelash fringing for enhanced texture. Available in a wide range of shades, they're perfect for adding colour and comfort to sofas, beds and armchairs.