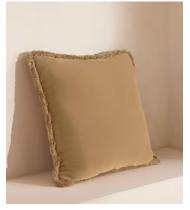

# Margeaux Large Square Cushion, Camel

€250 Regular price €213 Member price

Our feather-filled Margeaux cushions are covered in a plush cotton velvet with block-coloured eyelash fringing for enhanced texture. Available in a wide range of shades, they're perfect for adding colour and comfort to sofas, beds and armchairs.