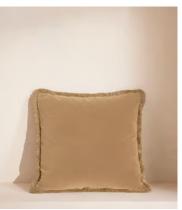

# Margeaux Large Square Cushion, Camel

€250 Regular price €213 Member price

Our feather-filled Margeaux cushions are covered in a plush cotton velvet with block-coloured eyelash fringing for enhanced texture. Available in a wide range of shades, they're perfect for adding colour and comfort to sofas, beds and armchairs.