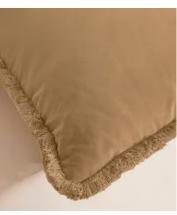

# Margeaux Large Square Cushion, Camel

€250 Regular price €213 Member price

Our feather-filled Margeaux cushions are covered in a plush cotton velvet with block-coloured eyelash fringing for enhanced texture. Available in a wide range of shades, they're perfect for adding colour and comfort to sofas, beds and armchairs.