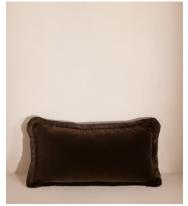

# Margeaux Oblong Cushion, Chocolate

€175 Regular price €149 Member price

Our feather-filled Margeaux cushions are covered in a plush cotton velvet with block-coloured eyelash fringing for enhanced texture. Available in a wide range of shades, they're perfect for adding colour and comfort to sofas, beds and armchairs.