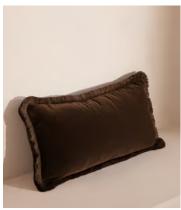

# Margeaux Oblong Cushion, Chocolate

€175 Regular price €149 Member price

Our feather-filled Margeaux cushions are covered in a plush cotton velvet with block-coloured eyelash fringing for enhanced texture. Available in a wide range of shades, they're perfect for adding colour and comfort to sofas, beds and armchairs.