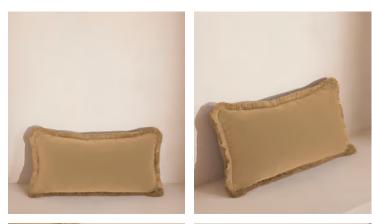

# Margeaux Oblong Cushion, Camel

€175 Regular price €149 Member price

Our feather-filled Margeaux cushions are covered in a plush cotton velvet with block-coloured eyelash fringing for enhanced texture. Available in a wide range of shades, they're perfect for adding colour and comfort to sofas, beds and armchairs.