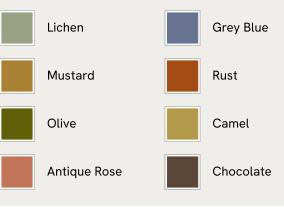

## SOHO HOME





#### Available in 8 colours



# Margeaux Oblong Cushion, Camel

€175 Regular price €149 Member price

Our feather-filled Margeaux cushions are covered in a plush cotton velvet with block-coloured eyelash fringing for enhanced texture. Available in a wide range of shades, they're perfect for adding colour and comfort to sofas, beds and armchairs.

### Dimensions

Dimensions: H35 x W60 x D10cm / H13.8 x W23.6 x D3.9" Weight: 1kg / 2.2lbs Packaged dimensions: H59 x W79 x D49cm / H23.2 x W31.1 x D19.3" Packaged weight: 1kg / 2.2lbs

### Details

Assembly required: No Closure: Zip Composition: 85% Cotton, 15% Polyester Construction: Woven Filling: Feather Pad Rug style: Classic Care instructions: Dry clean only