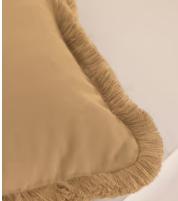

# Margeaux Oblong Cushion, Camel

€175 Regular price €149 Member price

Our feather-filled Margeaux cushions are covered in a plush cotton velvet with block-coloured eyelash fringing for enhanced texture. Available in a wide range of shades, they're perfect for adding colour and comfort to sofas, beds and armchairs.

### Details

Assembly required: No Closure: Zip Composition: 85% Cotton, 15% Polyester Construction: Woven Filling: Feather Pad Rug style: Classic Care instructions: Dry clean only