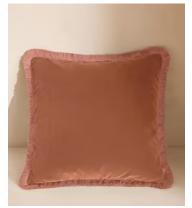

# Margeaux Square Cushion, Antique Rose

€200 Regular price

Member price

Our feather-filled Margeaux cushions are covered in a plush cotton velvet with block-coloured eyelash fringing for enhanced texture. Available in a wide range of shades, they're perfect for adding colour and comfort to sofas, beds and armchairs.