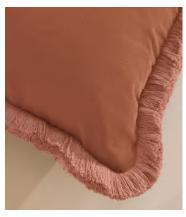

# Margeaux Square Cushion, Antique Rose

€200 Regular price

Member price

Our feather-filled Margeaux cushions are covered in a plush cotton velvet with block-coloured eyelash fringing for enhanced texture. Available in a wide range of shades, they're perfect for adding colour and comfort to sofas, beds and armchairs.

### **Details**

Assembly required: No

Closure: Zip

Composition: 85% Cotton, 15% Polyester

Construction: Woven Filling: Feather Pad Rug style: Classic

Care instructions: Dry clean only