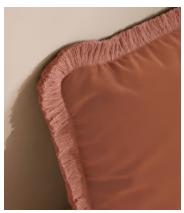

# Margeaux Square Cushion, Antique Rose

€200 Regular price

Member price

Our feather-filled Margeaux cushions are covered in a plush cotton velvet with block-coloured eyelash fringing for enhanced texture. Available in a wide range of shades, they're perfect for adding colour and comfort to sofas, beds and armchairs.

### **Details**

Assembly required: No

Closure: Zip

Composition: 85% Cotton, 15% Polyester

Construction: Woven Filling: Feather Pad Rug style: Classic

Care instructions: Dry clean only