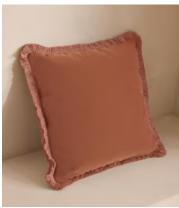

# Margeaux Square Cushion, Antique Rose

€200 Regular price

Member price

Our feather-filled Margeaux cushions are covered in a plush cotton velvet with block-coloured eyelash fringing for enhanced texture. Available in a wide range of shades, they're perfect for adding colour and comfort to sofas, beds and armchairs.