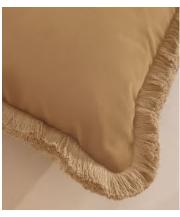

# Margeaux Square Cushion, Camel

€215 Regular price

Member price

Our feather-filled Margeaux cushions are covered in a plush cotton velvet with block-coloured eyelash fringing for enhanced texture. Available in a wide range of shades, they're perfect for adding colour and comfort to sofas, beds and armchairs.

### **Details**

Assembly required: No

Closure: Zip

Composition: 85% Cotton, 15% Polyester

Construction: Woven Filling: Feather Pad Rug style: Classic

Care instructions: Dry clean only