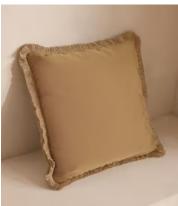

# Margeaux Square Cushion, Camel

€215 Regular price

Member price

Our feather-filled Margeaux cushions are covered in a plush cotton velvet with block-coloured eyelash fringing for enhanced texture. Available in a wide range of shades, they're perfect for adding colour and comfort to sofas, beds and armchairs.