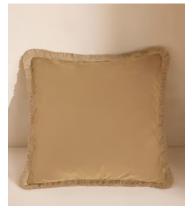

# Margeaux Square Cushion, Camel

€215 Regular price

Member price

Our feather-filled Margeaux cushions are covered in a plush cotton velvet with block-coloured eyelash fringing for enhanced texture. Available in a wide range of shades, they're perfect for adding colour and comfort to sofas, beds and armchairs.