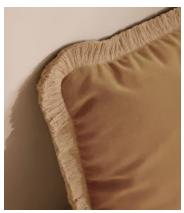

# Margeaux Square Cushion, Camel

€215 Regular price

Member price

Our feather-filled Margeaux cushions are covered in a plush cotton velvet with block-coloured eyelash fringing for enhanced texture. Available in a wide range of shades, they're perfect for adding colour and comfort to sofas, beds and armchairs.

### **Details**

Assembly required: No

Closure: Zip

Composition: 85% Cotton, 15% Polyester

Construction: Woven Filling: Feather Pad Rug style: Classic

Care instructions: Dry clean only