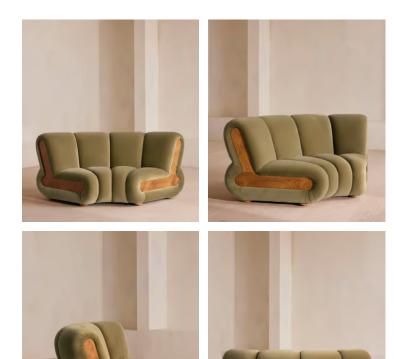

# Noelle Modular Curved Armchair, Velvet Lichen, UK

Designed to adapt to any living space, the Noelle modular sofa comprises of straight and curved modules to create the shape you desire, or alternatively a generous armchair if used alone. Rich velvet upholstery is complemented with aged Pippy Oak veneer sides that have a burl finish, while its statement curved shape takes its design cues from the 1970s interiors of 180 House.