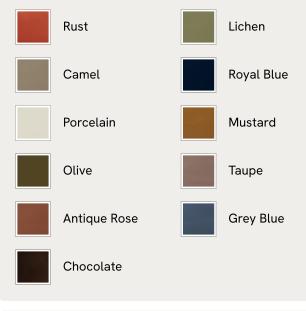

## SOHO HOME



### Available in 11 velvets



### Available in 1 boucle

Boucle

# Noelle Modular Curved Armchair, Velvet Rust, UK



Designed to adapt to any living space, the Noelle modular sofa comprises of straight and curved modules to create the shape you desire, or alternatively a generous armchair if used alone. Rich velvet upholstery is complemented with aged Pippy Oak veneer sides that have a burl finish, while its statement curved shape takes its design cues from the 1970s interiors of 180 House.

### Dimensions

Dimensions: H174 x W104 x D68cm / H69 x W41 x D41" Weight: 31kg / 68.3lbs Packaged dimensions: H85 x W180 x D109cm / H33.5 x W70.9 x D42.9" Packaged weight: 84kg / 185.2lbs Number of boxes: 1 • Box 1 & 2: H85 x W180 x D109cm / H33.5 x W70.8 x D43"

### Details

Assembled size: H79 x W174 x D104 cm Assembly requir