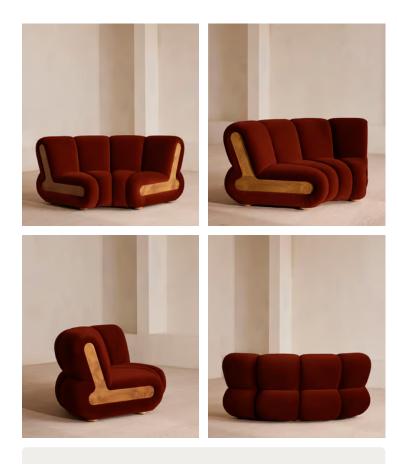

# Noelle Modular Curved Armchair, Velvet Rust, UK

Designed to adapt to any living space, the Noelle modular sofa comprises of straight and curved modules to create the shape you desire, or alternatively a generous armchair if used alone. Rich velvet upholstery is complemented with aged Pippy Oak veneer sides that have a burl finish, while its statement curved shape takes its design cues from the 1970s interiors of 180 House.

### Dimensions

Dimensions: H174 x W104 x D68cm / H69 x W41 x D41" Weight: 31kg / 68.3lbs Packaged dimensions: H85 x W180 x D109cm / H33.5 x W70.9 x D42.9" Packaged weight: 84kg / 185.2lbs Number of boxes: 1 • Box 1 & 2: H85 x W180 x D109cm / H33.5 x W70.8 x D43"

### Details

Assembled size: H79 x W174 x D104 cm Assembly required: Yes Composition: 85% Cotton, 15% Polyester Fabric: 85% Cotton, 15% Polyester Feet: Oak Filling: Foam with fiber Frame: Engineered Hardwood Removable cushions: No Removable legs: No Seat depth: 58cm Seat height: 40cm Seat width: 56cm Spring count: 12 Care instructions: Professional upholstery cleaning