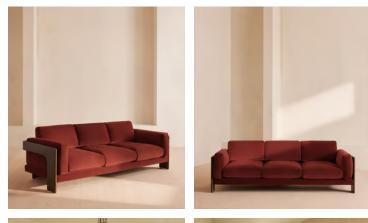

# Marcia Three Seater Sofa, Velvet, Rust

| €5,150 | Regular price |  |
|--------|---------------|--|
| €4,378 | Member price  |  |

Echoing the relaxed social setting of Shoreditch House, the Marcia three-seater sofa has a laid-back silhouette with a solid oak frame and feather-wrapped cushions for supreme comfort. Upholstered in rich velvet, this timeless style will anchor your living room space.

### Dimensions

Dimensions: H78 x W221 x D87cm / H30.7 x W87 x D34.3" Weight: 65kg / 143.3lbs Packaged dimensions: H72 x W231 x D97cm / H28.3 x W91 x D38.3" Packaged weight: 80.1kg / 176.6lbs

Number of boxes: 1

### Details

Arm height: 62cm
Assembly required: No
Composition: Frame: Oak and birch. Filling: Foam, fiber and feather.
Fabric: Velvet.
Fabric: 85% Cotton, 15% Polyester (100% Cotton Pile)
Feet: Oak
Filling: Foam, fiber and feather
Frame: Oak and birch
Removable cushions: Yes
Removable legs: No
Seat depth: 59cm
Seat height: 42cm
Seat width: 178cm