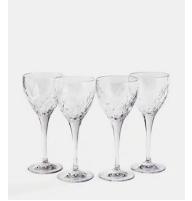

## Barwell Wine Glass and Lady A Set

€360 Regular price €306 Member price

A House icon, the Barwell range was our first crystal collection and has been used in all Houses since 2010, with a hand-engraved design and weighty feel, our Barwell crystal remains a timeless firm favourite to add to your own collection.

Used in all of our Houses, our Barwell crystal remains a timeless firm favourite to add to your own collection.