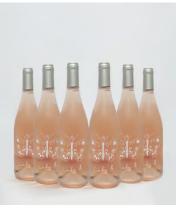

## Barwell Wine Glass and Lady A Set

€360 Regular price €306 Member price

A House icon, the Barwell range was our first crystal collection and has been used in all Houses since 2010, with a hand-engraved design and weighty feel, our Barwell crystal remains a timeless firm favourite to add to your own collection.

Used in all of our Houses, our Barwell crystal remains a timeless firm favourite to add to your own collection.