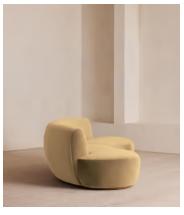

# Aline Serpentine Modular Sofa, Three Seater, Velvet Camel

€4,450 Regular price €3,783 Member price

Our Aline Serpentine sofa recreates the relaxed, sociable atmosphere of Soho House Stockholm. Upholstered in rich velvet, this modular design consists of three parts: a left, right and middle section, which can be arranged into your desired shape. Its curvaceous shape brings people together, making it ideal for long afternoon conversations and evening get-togethers. Available in a range of colors, the palette is full of rich Art Deco-inspired shades that are drawn from - and complementary to - Sweden's historic architecture.