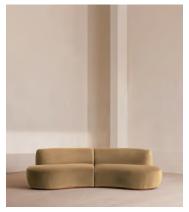

# Aline Serpentine Modular Sofa, Three Seater, Velvet Camel

€4,450 Regular price €3,783 Member price

Our Aline Serpentine sofa recreates the relaxed, sociable atmosphere of Soho House Stockholm. Upholstered in rich velvet, this modular design consists of three parts: a left, right and middle section, which can be arranged into your desired shape. Its curvaceous shape brings people together, making it ideal for long afternoon conversations and evening get-togethers. Available in a range of colors, the palette is full of rich Art Deco-inspired shades that are drawn from - and complementary to - Sweden's historic architecture.