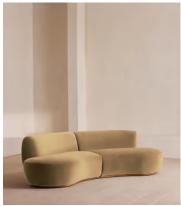

# Aline Serpentine Modular Sofa, Three Seater, Velvet Camel

€4,450 Regular price €3,783 Member price

Our Aline Serpentine sofa recreates the relaxed, sociable atmosphere of Soho House Stockholm. Upholstered in rich velvet, this modular design consists of three parts: a left, right and middle section, which can be arranged into your desired shape. Its curvaceous shape brings people together, making it ideal for long afternoon conversations and evening get-togethers. Available in a range of colors, the palette is full of rich Art Deco-inspired shades that are drawn from - and complementary to - Sweden's historic architecture.