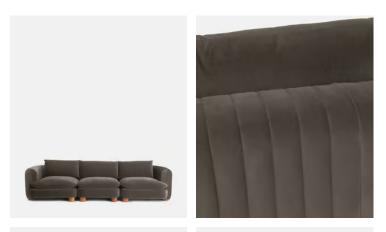

## SOHO HOME

The eighth floor at White City House forms the inspiration for the Vivienne modular sofa. Upholstered in rich velvet, it features pleated stitch detailing, cylindrical legs and a wraparound back. Low lounge sitting makes this piece ideal for cosy evenings. Coordinate and configure with other pieces in the Vivienne collection for the sofa shape of your choice.

## Details

Arm height: 71cm

Assembled size: H83 x W331 x D105 cm

Assembly required: Yes

**Composition**: Frame: Engineered hardwood. Feet: Birch. Fill: Foam,feather, down and fiber. Fabric: 85% Cotton, 15% Polyester.