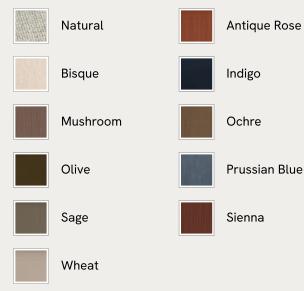

*Composition**: Frame: Engineered hardwood. Feet: Birch. Fill: Foam,feather, down and fiber. Fabric: 85% Cotton, 15% Polyester.

Fabric: 100% Polyester

Feet: Birch

Frame: Engineered Hardwood

Removable cushions: Yes

Removable legs: No

Seat depth: 57cm

Seat height: 47cm

Seat width: 93cm

Spring count: 15

**Care instructions**: Clean with a mild, water-free, dry-cleaning solvent. Ensure ample ventilation. Occasional vacuuming is recommended. Most stains can be blotted or wiped away with a clean, damp cloth or paper towel; dried stains can be spot cleaned using soap and water or a commercial dry cleaning product. We recommend testing all cleansers in an inconspicuous area before treating your furniture /products/witenne-modularsoid/19948422 | SKU: 79948422

### Available in 11 linens



# SOHO HOME



#### Available in 1 boucle



Natural

#### Available in 2 sizes

Three Seater Sofa (H83 x W236 x D105cm / H32.7 x W92.9 x D41.3") Four Seater Sofa (H83 x W332 x D105cm / H32.7 x W130.7 x D41.3")