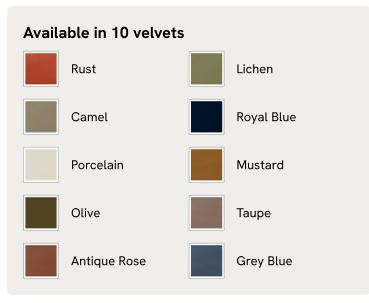

Frame: Engineered hardwood. Feet: Birch. Fill: Foam,feather, down and fiber. Fabric: 85% Cotton, 15% Polyester.

Fabric: 100% Polyester

Feet: Birch

Frame: Engineered Hardwood

Removable cushions: Yes

Removable legs: No

Seat depth: 57cm

Seat height: 47cm

Seat width: 93cm

Spring count: 15

**Care instructions**: Clean with a mild, water-free, dry-cleaning solvent. Ensure ample ventilation. Occasional vacuuming is recommended. Most stains can be blotted or wiped away with a clean, damp cloth or paper towel; dried stains can be spot cleaned using soap and water or a commercial dry cleaning product. We recommend testing all cleansers in an inconspicuous area before treating your furniture /products/witenne-modularsoid/19948422 | SKU: 79948422

### Available in 11 linens



# SOHO HOME



#### Available in 1 boucle



Natural

#### Available in 2 sizes

Three Seater Sofa (H83 x W236 x D105cm / H32.7 x W92.9 x D41.3") Four Seater Sofa (H83 x W332 x D105cm / H32.7 x W130.7 x D41.3")