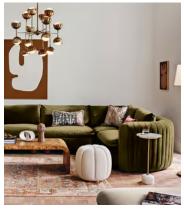

# Vivienne Modular Corner Sofa, Velvet Olive

€9,700 Regular price €8,245 Member price

The eighth floor at White City House forms the inspiration for the Vivienne modular sofa. Upholstered in rich velvet, it features pleated stitch detailing, cylindrical legs and a wraparound back. Low lounge sitting makes this piece ideal for cozy evenings. Coordinate and configure with other pieces in the Vivienne collection for the sofa shape of your choice.