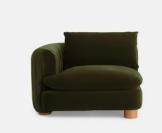

# Vivienne Modular Corner Sofa, Velvet Olive

€9,700 Regular price €8,245 Member price

The eighth floor at White City House forms the inspiration for the Vivienne modular sofa. Upholstered in rich velvet, it features pleated stitch detailing, cylindrical legs and a wraparound back. Low lounge sitting makes this piece ideal for cozy evenings. Coordinate and configure with other pieces in the Vivienne collection for the sofa shape of your choice.