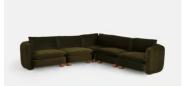

# Vivienne Modular Corner Sofa, Velvet Olive

€9,700 Regular price €8,245 Member price

The eighth floor at White City House forms the inspiration for the Vivienne modular sofa. Upholstered in rich velvet, it features pleated stitch detailing, cylindrical legs and a wraparound back. Low lounge sitting makes this piece ideal for cozy evenings. Coordinate and configure with other pieces in the Vivienne collection for the sofa shape of your choice.

#### **Details**

Arm height: 71cm

Assembled size: H83 x W318 x D105 cm

Assembly required: Yes

Care instructions: Clean with a mild, water-free, dry-cleaning solvent. Ensure ample ventilation. Occasional vacuuming is recommended. Most stains can be blotted or wiped away with a clean, damp cloth or paper towel; dried stains can be spot cleaned using soap and water or a commercial dry cleaning product. We recommend testing all cleansers in an inconspicuous area before treating your furniture.