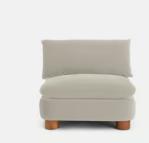

# Vivienne Modular Sofa, Four Seater, Velvet Porcelain

€6,000 Regular price €5,100 Member price

The eighth floor at White City House forms the inspiration for the Vivienne modular sofa. Upholstered in rich velvet, it features pleated stitch detailing, cylindrical legs and a wraparound back. Low lounge sitting makes this piece ideal for cosy evenings. Coordinate and configure with other pieces in the Vivienne collection for the sofa shape of your choice.

#### **Details**

Arm height: 71cm

Assembled size: H83 x W331 x D105 cm

Assembly required: Yes

**Composition**: Frame: Engineered hardwood. Feet: Birch. Fill: Foam,feather, down and fiber. Fabric: 85% Cotton, 15% Polyester.