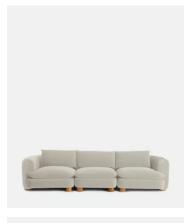

# Vivienne Modular Sofa, Four Seater, Velvet Porcelain

€6,000 Regular price €5,100 Member price

The eighth floor at White City House forms the inspiration for the Vivienne modular sofa. Upholstered in rich velvet, it features pleated stitch detailing, cylindrical legs and a wraparound back. Low lounge sitting makes this piece ideal for cosy evenings. Coordinate and configure with other pieces in the Vivienne collection for the sofa shape of your choice.

#### **Dimensions**

Dimensions: H83 x W332 x D105cm / H32.7 x W130.7 x D41.3"

Weight: 65kg / 143.3lbs

**Packaged dimensions:** H74 x W124 x D110cm / H29.1 x W48.8 x D43.3"

Packaged weight: 65kg / 143.3lbs

#### **Details**

Arm height: 71cm

Assembled size: H83 x W331 x D105 cm

Assembly required: Yes

**Composition**: Frame: Engineered hardwood. Feet: Birch. Fill: Foam,feather, down and fiber. Fabric: 85% Cotton, 15% Polyester.