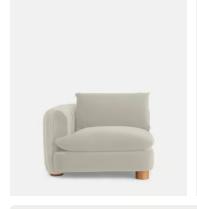

# Vivienne Modular Sofa, Four Seater, Velvet Porcelain

€6,000 Regular price €5,100 Member price

The eighth floor at White City House forms the inspiration for the Vivienne modular sofa. Upholstered in rich velvet, it features pleated stitch detailing, cylindrical legs and a wraparound back. Low lounge sitting makes this piece ideal for cosy evenings. Coordinate and configure with other pieces in the Vivienne collection for the sofa shape of your choice.

#### **Details**

Arm height: 71cm

Assembled size: H83 x W331 x D105 cm

Assembly required: Yes

**Composition**: Frame: Engineered hardwood. Feet: Birch. Fill: Foam,feather, down and fiber. Fabric: 85% Cotton, 15% Polyester.