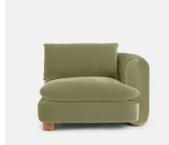

# Vivienne Modular Sofa, Three Seater, Velvet Lichen

€4,150 Regular price

€3,528 Member price

The eighth floor at White City House forms the inspiration for the Vivienne modular sofa. Upholstered in rich velvet, it features pleated stitch detailing, cylindrical legs and a wraparound back. Low lounge sitting makes this piece ideal for cosy evenings. Coordinate and configure with other pieces in the Vivienne collection for the sofa shape of your choice.

#### **Details**

Arm height: 71cm

Assembled size: H83 x W236 x D105cm

Assembly required: No

Composition: Frame: Engineered hardwood. Feet: Birch. Fill: Foam, feather, down and fiber. Fabric: 85% Cotton, 15% Polyester.