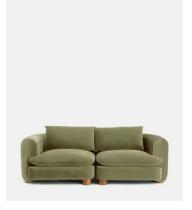

# Vivienne Modular Sofa, Three Seater, Velvet Lichen

€4,150 Regular price

€3,528 Member price

The eighth floor at White City House forms the inspiration for the Vivienne modular sofa. Upholstered in rich velvet, it features pleated stitch detailing, cylindrical legs and a wraparound back. Low lounge sitting makes this piece ideal for cosy evenings. Coordinate and configure with other pieces in the Vivienne collection for the sofa shape of your choice.

#### **Dimensions**

Dimensions: H83 x W236 x D105cm / H32.7 x W92.9 x D41.3"

Weight: 65kg / 143.3lbs

Packaged dimensions:  $H74 \times W124 \times D110cm / H29.1 \times W48.8 \times D43.3$ "

Packaged weight: 65kg / 143.3lbs