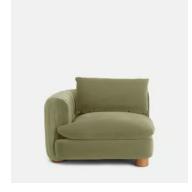

# Vivienne Modular Sofa, Three Seater, Velvet Lichen

€4,150 Regular price

€3,528 Member price

The eighth floor at White City House forms the inspiration for the Vivienne modular sofa. Upholstered in rich velvet, it features pleated stitch detailing, cylindrical legs and a wraparound back. Low lounge sitting makes this piece ideal for cosy evenings. Coordinate and configure with other pieces in the Vivienne collection for the sofa shape of your choice.

#### **Details**

Arm height: 71cm

Assembled size: H83 x W236 x D105cm

Assembly required: No

Composition: Frame: Engineered hardwood. Feet: Birch. Fill: Foam, feather, down and fiber. Fabric: 85% Cotton, 15% Polyester.