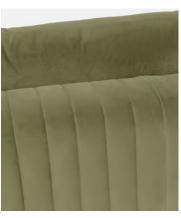

# Vivienne Modular Sofa, Three Seater, Velvet Lichen

€4,150 Regular price

€3,528 Member price

The eighth floor at White City House forms the inspiration for the Vivienne modular sofa. Upholstered in rich velvet, it features pleated stitch detailing, cylindrical legs and a wraparound back. Low lounge sitting makes this piece ideal for cosy evenings. Coordinate and configure with other pieces in the Vivienne collection for the sofa shape of your choice.

#### **Details**

Arm height: 71cm

Assembled size: H83 x W236 x D105cm

Assembly required: No

Composition: Frame: Engineered hardwood. Feet: Birch. Fill: Foam, feather, down and fiber. Fabric: 85% Cotton, 15% Polyester.

Fabric: 100% Polyester

Feet: Birch

Frame: Engineered Hardwood Removable cushions: Yes

Removable legs: No Seat depth: 57cm Seat height: 47cm Seat width: 93cm Spring count: 15

Care instructions: Clean with a mild, water-free, dry-cleaning solvent. Ensure ample ventilation. Occasional vacuuming is recommended. Most stains can be blotted or wiped away with a clean, damp cloth or paper towel; dried stains can be spot cleaned using soap and water or a commercial dry cleaning product. We recommend testing all cleansers in an inconspiraducts/reixibefrerencelatargs/coa/7/9/04/7/863 | SKU: 79947883