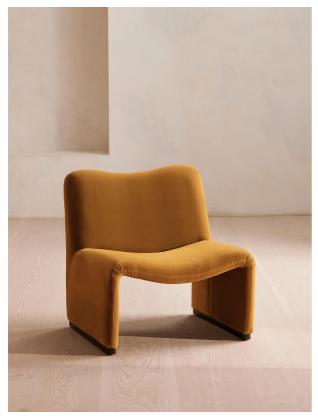

# Lovett Armchair, Velvet, Mustard

€1,200 Regular

€1,020 Membership

#### Product details

The Lovett armchair's distinctive curved silhouette is inspired by Italian mid-century design and the club space of Manhattan's Ludlow House. Designed with a birch frame in custom cotton velvet upholstery, it works for dining as well as an accent armchair in the living room.