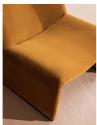

#### Product details

The Lovett armchair's distinctive curved silhouette is inspired by Italian mid-century design and the club space of Manhattan's Ludlow House. Designed with a birch frame in custom cotton velvet upholstery, it works for dining as well as an accent armchair in the living room.

## Details

Assembly required: No

Care instructions: Professional upholstery

cleaning only

Composition: 85% Cotton 15% Polyester

Fabric: Velvet Feet: Birch

Filling: Foam and fibre

Frame: Birch and engineered hardwood