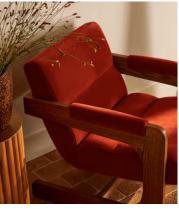

## Lara Armchair, Velvet, Rust

€1,300 Regular price €1,105 Member price

An angular frame in solid oak is softened with cushions upholstered in velvet.

Inspired by the interiors of Soho House Rome, the Lara armchair uses traditional oakwood joinery to create its sculptural silhouette. Padded cushioning brings comfort to angular arms, while the seat and backrest are upholstered in a tactile rust-coloured velvet.

## Details

Arm height: 57.5cm Assembly required: No Composition: 85% Cotton, 15% Polyester (100% Cotton Pile) Fabric: Velvet Filling: Foam and fibre Frame: Oak and engineered hardwood Removable cushions: No Removable legs: No Seat depth: 50cm Seat height: 41.5cm Seat width: 60.5cm