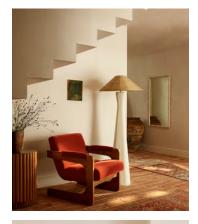

## Lara Armchair, Velvet, Rust

€1,300 Regular price €1,105 Member price

An angular frame in solid oak is softened with cushions upholstered in velvet.

Inspired by the interiors of Soho House Rome, the Lara armchair uses traditional oakwood joinery to create its sculptural silhouette. Padded cushioning brings comfort to angular arms, while the seat and backrest are upholstered in a tactile rust-coloured velvet.