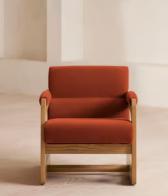

## Lara Armchair, Velvet, Rust

€1,300 Regular price €1,105 Member price

An angular frame in solid oak is softened with cushions upholstered in velvet.

Inspired by the interiors of Soho House Rome, the Lara armchair uses traditional oakwood joinery to create its sculptural silhouette. Padded cushioning brings comfort to angular arms, while the seat and backrest are upholstered in a tactile rust-coloured velvet.

## Dimensions

Dimensions: H77 x W63.5 x D77cm / H30 x W25 x D30.4" Weight: 18.5kg / 40.8lbs Packaged dimensions: H82 x W70 x D84cm / H32.3 x W27.6 x D33.1" Packaged weight: 26kg / 57.3lbs

## Details

Arm height: 57.5cm Assembly required: No Composition: 85% Cotton, 15% Polyester (100% Cotton Pile) Fabric: Velvet Filling: Foam and fibre Frame: Oak and engineered hardwood Removable cushions: No Removable legs: No Seat depth: 50cm Seat height: 41.5cm Seat width: 60.5cm