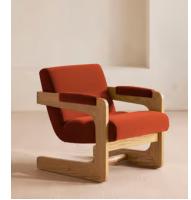

## Lara Armchair, Velvet, Rust

€1,300 Regular price €1,105 Member price

An angular frame in solid oak is softened with cushions upholstered in velvet.

Inspired by the interiors of Soho House Rome, the Lara armchair uses traditional oakwood joinery to create its sculptural silhouette. Padded cushioning brings comfort to angular arms, while the seat and backrest are upholstered in a tactile rust-coloured velvet.

## Dimensions

Dimensions: H77 x W63.5 x D77cm / H30 x W25 x D30.4" Weight: 18.5kg / 40.8lbs Packaged dimensions: H82 x W70 x D84cm / H32.3 x W27.6 x D33.1" Packaged weight: 26kg / 57.3lbs

## Details

Arm height: 57.5cm Assembly required: No Composition: 85% Cotton, 15% Polyester (100% Cotton Pile) Fabric: Velvet Filling: Foam and fibre Frame: Oak and engineered hardwood Removable cushions: No Removable legs: No Seat depth: 50cm Seat height: 41.5cm Seat width: 60.5cm