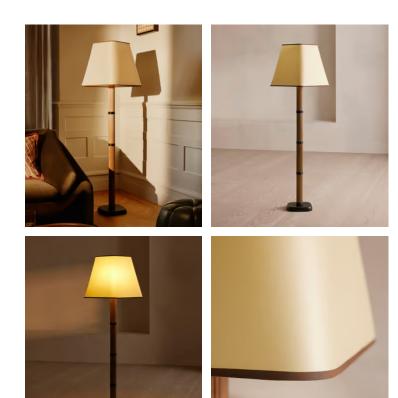

## Lewington Floor Lamp

€1,050 Regular price €893 Member price

Our Lewington floor lamp distinguishes itself from the rest with a unique mix of materials, while drawing inspiration from Soho House Amsterdam. A slender oak stem is complemented with nickel-fluted detail and stands on a sandcasted base in our bespoke mould. This is contrasted with a parchment lampshade to bring a soft glow to any corner of the home.

## Dimensions

Dimensions: H160 x W43 x D43cm / H63 x W17 x D17" Weight: 14kg / 30.9lbs Packaged weight: 14kg / 30.9lbs Number of boxes: 2

## Details

Assembly required: Yes Base dimensions: H120 x W25 x D25cm Bulb required: 1 / E27 / 13W Maximum Bulb style: Tala 6W Globe LED Bulb(s) included: No Cable length: 180cm Dimmable: Yes, all portable lighting comes with an inline dimmer on the cable Electrician required: No Height adjustable: No Lighting Certification UK: CE Shade dimensions: H40 x D43 cm