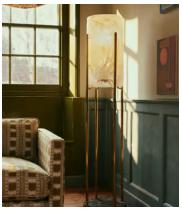

## Lea Floor Lamp

€1,550 Regular price €1,318 Member price

The Lea lamp is our take on vintage glamour, taking its design cues from Soho House Rome. Designed to create a stand-alone statement, a white swirled glass shade is crafted entirely by hand in a mould to emit a soft, milky glow. Each swirl is unique, making this a one-of-a-kind piece. Supported by real brass rods with a black Marquina marble base, place in any corner of the home.