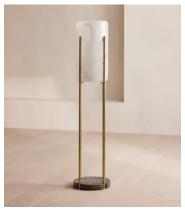

## Lea Floor Lamp

€1,550 Regular price €1,318 Member price

The Lea lamp is our take on vintage glamour, taking its design cues from Soho House Rome. Designed to create a stand-alone statement, a white swirled glass shade is crafted entirely by hand in a mould to emit a soft, milky glow. Each swirl is unique, making this a one-of-a-kind piece. Supported by real brass rods with a black Marquina marble base, place in any corner of the home.

## **Dimensions**

Dimensions: H160 x W35 x D35cm / H63 x W14 x D14"

**Weight:** 43kg / 94.8lbs

Packaged dimensions: H49 x W158 x D49cm / H19.3 x W62.2 x D19.3"

Packaged weight: 43kg / 94.8lbs