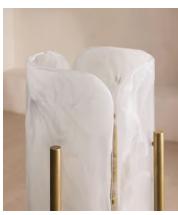

## Lea Floor Lamp

€1,550 Regular price €1,318 Member price

The Lea lamp is our take on vintage glamour, taking its design cues from Soho House Rome. Designed to create a stand-alone statement, a white swirled glass shade is crafted entirely by hand in a mould to emit a soft, milky glow. Each swirl is unique, making this a one-of-a-kind piece. Supported by real brass rods with a black Marquina marble base, place in any corner of the home.