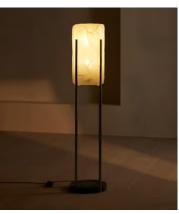

## Lea Floor Lamp

€1,550 Regular price €1,318 Member price

The Lea lamp is our take on vintage glamour, taking its design cues from Soho House Rome. Designed to create a stand-alone statement, a white swirled glass shade is crafted entirely by hand in a mould to emit a soft, milky glow. Each swirl is unique, making this a one-of-a-kind piece. Supported by real brass rods with a black Marquina marble base, place in any corner of the home.