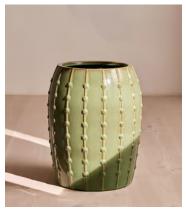

## Arden Planter, Green

€380 Regular price

€323 Member price

The Arden planter is an iconic Soho House garden pot found across the Houses. Designed with a coloured reactive glaze and a raised dot pattern, this pot takes its inspiration from 180 House, while creating an everyday vintage look for your own outdoor space.