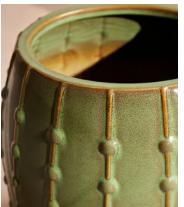

## Arden Planter, Green

€380 Regular price

€323 Member price

The Arden planter is an iconic Soho House garden pot found across the Houses. Designed with a coloured reactive glaze and a raised dot pattern, this pot takes its inspiration from 180 House, while creating an everyday vintage look for your own outdoor space.

## **Details**

Assembly required: No

Construction: Suitable for outdoor and indoor

Material: Earthenware

Watertight: Yes