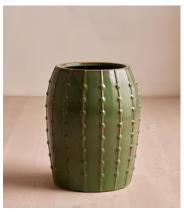

## Arden Planter, Green

€380 Regular price

€323 Member price

The Arden planter is an iconic Soho House garden pot found across the Houses. Designed with a coloured reactive glaze and a raised dot pattern, this pot takes its inspiration from 180 House, while creating an everyday vintage look for your own outdoor space.