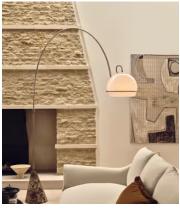

## Rowan Arc Floor Lamp

**€4,250 €3,200** Regular price **€3,613 €2,560** Member price

Taking its cues from 180 House, the Rowan arc floor lamp is a great option for large living spaces. Anchored by a dark Emperador marble base, its elongated, arched frame has a warm nickel finish. Ascending into an adjustable globular shade allows you to create a directional pool of light in any area of the home.