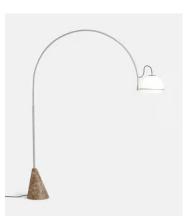

## Rowan Arc Floor Lamp

**€4,250 €3,200** Regular price **€3,613 €2,560** Member price

Taking its cues from 180 House, the Rowan arc floor lamp is a great option for large living spaces. Anchored by a dark Emperador marble base, its elongated, arched frame has a warm nickel finish. Ascending into an adjustable globular shade allows you to create a directional pool of light in any area of the home.

## **Dimensions**

**Dimensions:** H220.8 x W184 x D311cm / H86.9 x W72.4 x D122.4"

**Weight:** 30kg / 66.1lbs

Packaged dimensions:  $H103 \times W81 \times D160 cm / H40.6 \times W31.9 \times D63$ "

Packaged weight: 30kg / 66.1lbs