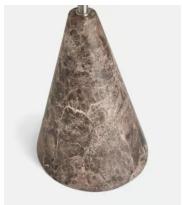

Electrician required: No

**Material**: Glass, Marble and nickel finish **Shade dimensions**: H22 x W30 x D30cm

Voltage: 220-240V

**Care instructions**: Clean with a soft dry cloth only. Do not use polishing agents, harsh chemicals or abrasive cleaners as they may damage the Finish. Always switch off the electricity supply before cleaning.