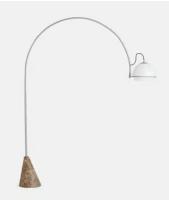

## Rowan Arc Floor Lamp

**€4,250 €3,200** Regular price **€3,613 €2,560** Member price

Taking its cues from 180 House, the Rowan arc floor lamp is a great option for large living spaces. Anchored by a dark Emperador marble base, its elongated, arched frame has a warm nickel finish. Ascending into an adjustable globular shade allows you to create a directional pool of light in any area of the home.

## **Dimensions**

**Dimensions:** H220.8 x W184 x D311cm / H86.9 x W72.4 x D122.4"

**Weight:** 30kg / 66.1lbs

Packaged dimensions:  $H103 \times W81 \times D160 cm / H40.6 \times W31.9 \times D63$ "

Packaged weight: 30kg / 66.1lbs