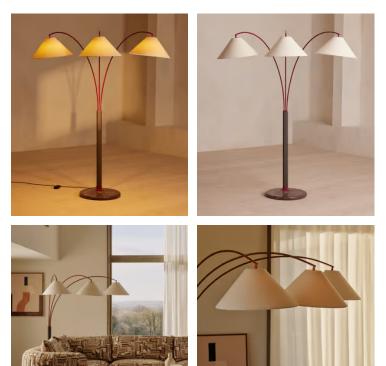

## Parker Floor Lamp

€3,600 €2,350 Regular price €3,060 €1,880 Member price

The Parker lamp is designed to be a focal point in any room. Inspired by the 1960s interiors of White City House, a multi-head arched frame has been given a red lacquered finish for a touch of colour, with three diffused cream linen lampshades that can be removed for a brighter light setting. Adjustable arms allow this light to adapt to your living space, anchored by a honed Rosso Levanto marble base.

## Dimensions

Dimensions: H199.7 x W180.4 x D125.5cm / H78.6 x W71 x D49.4"

Weight: 29kg / 63.9lbs

Packaged dimensions: H49 x W68 x D93cm / H19.3 x W26.8 x D36.6"

Packaged weight: 29kg / 63.9lbs

Number of boxes: 2

## Details

Assembly required: Yes, specialist Base dimensions: H200 x W125 x D180cm Bulb required: 3 / E27 / 6W Maximum Bulb style: Tala 6W Globe LED Bulb(s) included: No Cable length: 180cm Dimmable: Yes. Please consult a qualified Electrician required: No Material: Linen, Marble and Lacquer Shade dimensions: H20 x W45 x D45cm Voltage: 220-240V Care instructions: Clean with a soft dry cloth only. Do r