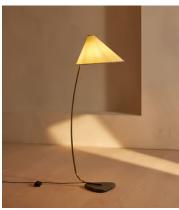

## Lina Floor Lamp

€1,050 Regular price €893 Member price

Our Lina lamp's architectural design echoes the 1960s interiors of White City House. Its curvaceous design features a hand-threaded, leather parchment shade on a slender antique real brass stem. Grounded by a honed brown marble base, place in the corner of a larger room for a stand-alone statement.

Electrician required: No Lighting Certification UK: CE

**Material**: Marble, parchment and brass **Shade dimensions**: H30 x W15 x D16cm

Voltage: 220-240V

**Care instructions**: Wipe clean with a soft, dry cloth and dust regularly to prevent build up. Do not use polishing agents, harsh cleaners or abrasive products. Always switch off the electricity supply before