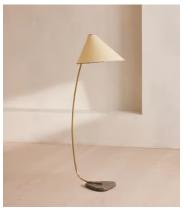

## Lina Floor Lamp

€1,050 Regular price €893 Member price

Our Lina lamp's architectural design echoes the 1960s interiors of White City House. Its curvaceous design features a hand-threaded, leather parchment shade on a slender antique real brass stem. Grounded by a honed brown marble base, place in the corner of a larger room for a stand-alone statement.

## **Dimensions**

**Dimensions:** H165 x W33.5 x D70cm / H65 x W13.2 x D27.6"

Weight: 10kg / 22lbs

Packaged dimensions: H84 x W169 x D43cm / H33.1 x W66.5 x D16.9"

Packaged weight: 10kg / 22lbs

Number of boxes: 2

Electrician required: No Lighting Certification UK: CE

**Material**: Marble, parchment and brass **Shade dimensions**: H30 x W15 x D16cm

Voltage: 220-240V

**Care instructions**: Wipe clean with a soft, dry cloth and dust regularly to prevent build up. Do not use polishing agents, harsh cleaners or abrasive products. Always switch off the electricity supply before