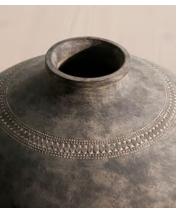

## Kos Floor Vase, Large

€385 €150 Regular price €327 €120 Member price

Inspired by our Etta Lamp and the natural tones of Soho Farmhouse, the Kos floor vase has an exaggerated bulbous shape and a handmade embossed pattern. The texture is created by hand using a sponge, and washed with a matte textured glaze for an organic finish. This vase looks great on its own or with dried flowers in it such as pampas grass.