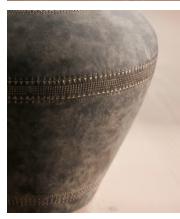

## Kos Floor Vase, Large

€385 €150 Regular price €327 €120 Member price

Inspired by our Etta Lamp and the natural tones of Soho Farmhouse, the Kos floor vase has an exaggerated bulbous shape and a handmade embossed pattern. The texture is created by hand using a sponge, and washed with a matte textured glaze for an organic finish. This vase looks great on its own or with dried flowers in it such as pampas grass.