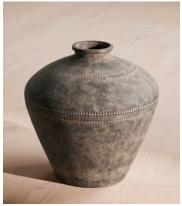

## Kos Floor Vase, Large

€385 €150 Regular price €327 €120 Member price

Inspired by our Etta Lamp and the natural tones of Soho Farmhouse, the Kos floor vase has an exaggerated bulbous shape and a handmade embossed pattern. The texture is created by hand using a sponge, and washed with a matte textured glaze for an organic finish. This vase looks great on its own or with dried flowers in it such as pampas grass.