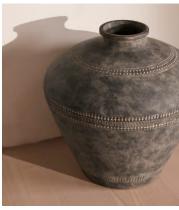

## Kos Floor Vase, Large

€385 €150 Regular price €327 €120 Member price

Inspired by our Etta Lamp and the natural tones of Soho Farmhouse, the Kos floor vase has an exaggerated bulbous shape and a handmade embossed pattern. The texture is created by hand using a sponge, and washed with a matte textured glaze for an organic finish. This vase looks great on its own or with dried flowers in it such as pampas grass.