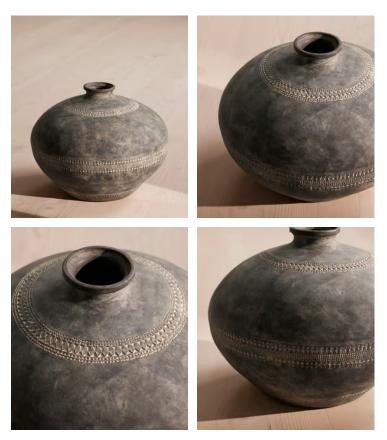

## Kos Floor Vase, Wide

€295 €120 Regular price €251 €96 Member price

Inspired by our Etta Lamp and the natural tones of Soho Farmhouse, the Kos floor vase has an exaggerated bulbous shape and a handmade embossed pattern. The texture is created by hand using a sponge, and washed with a matte textured glaze for an organic finish. This vase looks great on its own or with dried flowers in it such as pampas grass.

## Dimensions

Dimensions: H34.29 x W45.085 x D45.085cm / H13.5 x W17.8 x D17.8" Weight: 19kg / 41.9lbs Packaged dimensions: H44 x W56 x D56cm / H17.5 x W22 x D22" Packaged weight: 19kg / 41.9lbs

## Details

Assembly required: No Composition: Earthenware Construction: Indoor Material: Earthenware Watertight: Yes