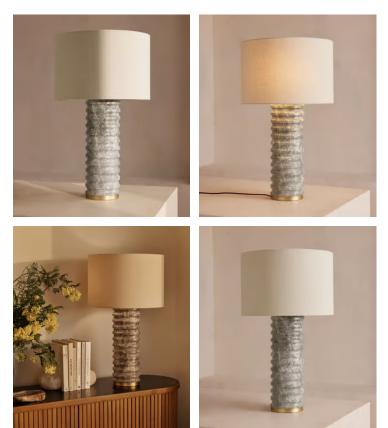

## Casper Table Lamp

€1,050 €515 Regular price €893 €412 Member price

The natural, carved, solid marble base of our Casper lamp means no two are the same, making this tabletop style a statement addition to any room. Complemented with an antique brass base and a linen lampshade in the same tones, it's designed to soften your lighting scheme with a sculptural twist inspired by Soho House Rome.

## Dimensions

Dimensions: H80.6 x W47.7 x D47.7cm / H31.7 x W18.8 x D18.8" Weight: 27kg / 59.5lbs Packaged dimensions: H84 x W51 x D51cm / H33.1 x W20.1 x D20.1" Packaged weight: 27kg / 59.5lbs

## Details

Assembly required: Yes, self assembly Base dimensions: H81 x W18 x D18cm Bulb required: 2 / E27 / 6W Maximum Bulb style: Tala 6W Globe LED Bulb(s) included: No Cable length: 180cm Dimmable: Yes Electrician required: No Lighting Certification UK: CE Material: Marble and Linen Shade dimensions: H32 x W48 x D48cm Voltage: 220-240V Care instructions: Clean with a soft dry cloth o