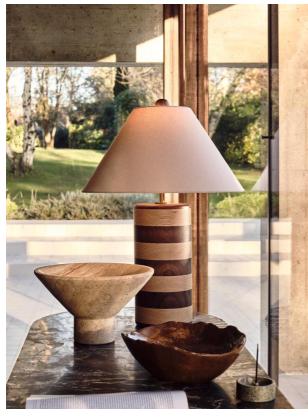

### Product details

An extension of the Anuel furniture range, the Anuel table lamp has a tonal stripe design in ebonised wood and natural oak, taking inspiration from Soho House Rome. Complemented with a cream linen shade, this lamp will update a side table with a bold design aesthetic.

#### **Dimensions**

Product dimensions: H63 x W45.2 x D45.2cm / H24.8

x W17.8 x D17.8"

Product weight: 7.9kg / 17.4lbs

Packaged or boxed dimensions: H48 x W49 x D49cm /

H18.9 x W19.3 x D19.3"

Packaged or boxed weight: 8kg / 17.6lbs

#### Details

Assembly required: Yes, self assembly Base dimensions: H63 x W16 x D16cm Bulb required: 1 / E27 / 4W Maximum

Bulb style: Tala 3W Lurra LED

Bulb(s) included: No Cable length: 180cm

Care instructions: Clean with a soft dry cloth

Shade dimensions: H23 x W45 x D16cm

Voltage: 220-240V