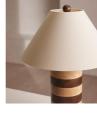

### Product details

An extension of the Anuel furniture range, the Anuel table lamp has a tonal stripe design in ebonised wood and natural oak, taking inspiration from Soho House Rome. Complemented with a cream linen shade, this lamp will update a side table with a bold design aesthetic.

#### **Dimensions**

Product dimensions: H63 x W45.2 x D45.2cm / H24.8

x W17.8 x D17.8"

Product weight: 7.9kg / 17.4lbs

Packaged or boxed dimensions: H48 x W49 x D49cm /

H18.9 x W19.3 x D19.3"

Packaged or boxed weight: 8kg / 17.6lbs

#### Details

Assembly required: Yes, self assembly Base dimensions: H63 x W16 x D16cm Bulb required: 1 / E27 / 4W Maximum

Bulb style: Tala 3W Lurra LED

Bulb(s) included: No Cable length: 180cm

Care instructions: Clean with a soft dry cloth

Shade dimensions: H23 x W45 x D16cm

Voltage: 220-240V