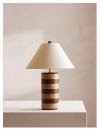

### Product details

An extension of the Anuel furniture range, the Anuel table lamp has a tonal stripe design in ebonised wood and natural oak, taking inspiration from Soho House Rome. Complemented with a cream linen shade, this lamp will update a side table with a bold design aesthetic.

#### **Dimensions**

Product dimensions: H63 x W45.2 x D45.2cm / H24.8

x W17.8 x D17.8"

Product weight: 7.9kg / 17.4lbs

Packaged or boxed dimensions: H48 x W49 x D49cm /

H18.9 x W19.3 x D19.3"

Packaged or boxed weight: 8kg / 17.6lbs

#### Details

Assembly required: Yes, self assembly Base dimensions: H63 x W16 x D16cm Bulb required: 1 / E27 / 4W Maximum

Bulb style: Tala 3W Lurra LED

Bulb(s) included: No Cable length: 180cm

Care instructions: Clean with a soft dry cloth

Shade dimensions: H23 x W45 x D16cm

Voltage: 220-240V