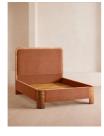

# Product details

As seen in Soho House Nashville, the Tremont bed features a sculptural Mappa burl frame in a warm mid-tone finish and velvet upholstery, turning the headboard into a defining design element. Burl detail to the back means this particular style can float within a space and work as a room divider.