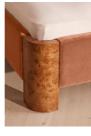

# Product details

As seen in Soho House Nashville, the Tremont bed features a sculptural Mappa burl frame in a warm mid-tone finish and velvet upholstery, turning the headboard into a defining design element. Burl detail to the back means this particular style can float within a space and work as a room divider.

Frame: Engineered Hardwood , Veneer Mappa Burl, Veneer Okoume, Beech Wood, Poplar Wood

Headboard height: 150cm Removable legs: No

Under bed clearance: 15.6cm