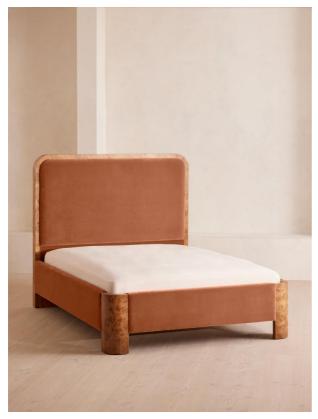

# Tremont Bed, Super King, Velvet, Antique Rose

€5,750 Regular

€4,888 Membership

# Product details

As seen in Soho House Nashville, the Tremont bed features a sculptural Mappa burl frame in a warm mid-tone finish and velvet upholstery, turning the headboard into a defining design element. Burl detail to the back means this particular style can float within a space and work as a room divider.