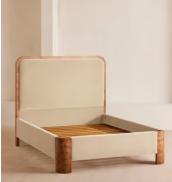

# Tremont Bed, Super King, Velvet, Porcelain

| €5,750 | Regular price |
|--------|---------------|
| €4,888 | Member price  |

As seen in Soho House Nashville, the Tremont bed features a sculptural Mappa burl frame in a warm mid-tone finish and linen upholstery, turning the headboard into a defining design element. Burl detail to the back means this particular style can float within a space and work as a room divider.