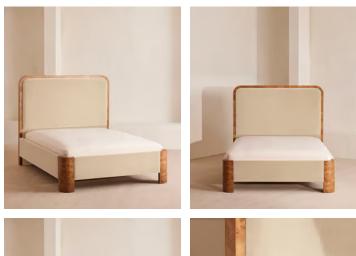

# Tremont Bed, Super King, Velvet, Porcelain

| €5,750 | Regular price |
|--------|---------------|
| €4,888 | Member price  |

As seen in Soho House Nashville, the Tremont bed features a sculptural Mappa burl frame in a warm mid-tone finish and linen upholstery, turning the headboard into a defining design element. Burl detail to the back means this particular style can float within a space and work as a room divider.