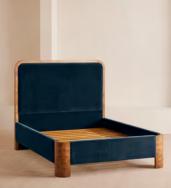

# Tremont Bed, Super King, Velvet, Royal Blue

| €5,800 | Regular price |
|--------|---------------|
| €4,930 | Member price  |

As seen in Soho House Nashville, the Tremont bed features a sculptural Mappa burl frame in a warm mid-tone finish and linen upholstery, turning the headboard into a defining design element. Burl detail to the back means this particular style can float within a space and work as a room divider.

### Dimensions

Dimensions: H150 x W219 x D222cm / H59.1 x W86.2 x D87.4"

Weight: 173kg / 381.4lbs

Number of boxes: 3

- Box 1 & 2: H218 x W35 x D42cm / H85.8 x W13.8 x D16.5"
- Box 3: H207 x W25 x D167cm / H81.5 x W9.8 x D65.7"