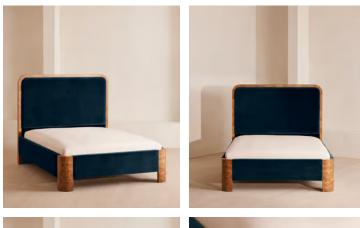

# Tremont Bed, Super King, Velvet, Royal Blue

| €5,800 | Regular price |
|--------|---------------|
| €4,930 | Member price  |

As seen in Soho House Nashville, the Tremont bed features a sculptural Mappa burl frame in a warm mid-tone finish and linen upholstery, turning the headboard into a defining design element. Burl detail to the back means this particular style can float within a space and work as a room divider.

### Dimensions

Dimensions: H150 x W219 x D222cm / H59.1 x W86.2 x D87.4"

Weight: 173kg / 381.4lbs

Number of boxes: 3

- Box 1 & 2: H218 x W35 x D42cm / H85.8 x W13.8 x D16.5"
- Box 3: H207 x W25 x D167cm / H81.5 x W9.8 x D65.7"