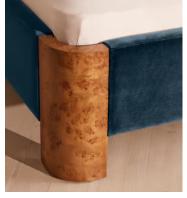

# Tremont Bed, Super King, Velvet, Royal Blue

| €5,800 | Regular price |
|--------|---------------|
| €4,930 | Member price  |

As seen in Soho House Nashville, the Tremont bed features a sculptural Mappa burl frame in a warm mid-tone finish and linen upholstery, turning the headboard into a defining design element. Burl detail to the back means this particular style can float within a space and work as a room divider.

#### Details

Assembly required: Yes

**Composition**: Frame; Engineered Hardwood, Veneer Mappa Burl, Veneer Okoume, Beech Wood, Poplar Wood. Feet; Beech. Fabric; 85% Cotton, 15% Polyester.

Fabric: Cotton Velvet

Feet: Beech

Filling: Foam

**Frame**: Engineered Hardwood , Veneer Mappa Burl, Veneer Okoume, Beech Wood, Poplar Wood

Headboard height: 150cm

Removable legs: No

Under bed clearance: 15.6cm