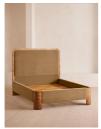

#### **Dimensions**

Product dimensions: H150 x W219 x D222cm / H59.1 x

W86.2 x D87.4"

Product weight: 173kg / 381.4lbs

Number of boxes: 3

\* Box 1 & 2 : H218 x W35 x D42cm / H85.8 x W13.8 x

D16.5"

\* Box 3 : H207 x W25 x D167cm / H81.5 x W9.8 x

Frame: Engineered Hardwood , Veneer Mappa Burl,

Veneer Okoume, Beech Wood, Poplar Wood Headboard height: 150cm

Removable legs: No

Under bed clearance: 15.6cm