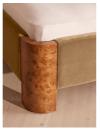

### Product details

As seen in Soho House Nashville, the Tremont bed features a sculptural Mappa burl frame in a warm mid-tone finish and velvet upholstery, turning the headboard into a defining design element. Burl detail to the back means this particular style can float within a space and work as a room divider.

## Details

Assembly required: Yes

Composition: Frame; Engineered Hardwood, Veneer Mappa Burl, Veneer Okoume, Beech Wood, Poplar Wood. Feet; Beech. Fabric; 85% Cotton, 15%

Polyester.

Fabric: Cotton Velvet

Feet: Beech Filling: Foam