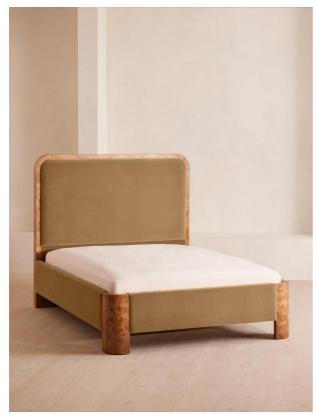

### Product details

As seen in Soho House Nashville, the Tremont bed features a sculptural Mappa burl frame in a warm mid-tone finish and velvet upholstery, turning the headboard into a defining design element. Burl detail to the back means this particular style can float within a space and work as a room divider.

#### **Dimensions**

Product dimensions: H150 x W219 x D222cm / H59.1 x

W86.2 x D87.4"

Product weight: 173kg / 381.4lbs

Number of boxes: 3

\* Box 1 & 2 : H218 x W35 x D42cm / H85.8 x W13.8 x

D16.5"

\* Box 3 : H207 x W25 x D167cm / H81.5 x W9.8 x

## Details

Assembly required: Yes

Composition: Frame; Engineered Hardwood, Veneer Mappa Burl, Veneer Okoume, Beech Wood, Poplar Wood. Feet; Beech. Fabric; 85% Cotton, 15%

Polyester.

Fabric: Cotton Velvet

Feet: Beech Filling: Foam

Frame: Engineered Hardwood , Veneer Mappa Burl,

Veneer Okoume, Beech Wood, Poplar Wood Headboard height: 150cm

Removable legs: No

Under bed clearance: 15.6cm