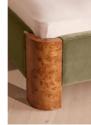

#### Product details

As seen in Soho House Nashville, the Tremont bed features a sculptural Mappa burl frame in a warm mid-tone finish and velvet upholstery, turning the headboard into a defining design element. Burl detail to the back means this particular style can float within a space and work as a room divider.