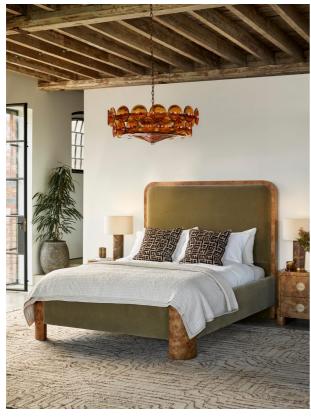

#### Product details

As seen in Soho House Nashville, the Tremont bed features a sculptural Mappa burl frame in a warm mid-tone finish and velvet upholstery, turning the headboard into a defining design element. Burl detail to the back means this particular style can float within a space and work as a room divider.

#### **Dimensions**

Product dimensions: H150 x W219 x D222cm / H59.1 x

W86.2 x D87.4"

Product weight: 173kg / 381.4lbs

Number of boxes: 3

\* Box 1 & 2 : H218 x W35 x D42cm / H85.8 x W13.8 x

D16.5"

\* Box 3 : H207 x W25 x D167cm / H81.5 x W9.8 x