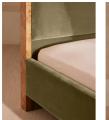

#### Product details

As seen in Soho House Nashville, the Tremont bed features a sculptural Mappa burl frame in a warm mid-tone finish and velvet upholstery, turning the headboard into a defining design element. Burl detail to the back means this particular style can float within a space and work as a room divider.