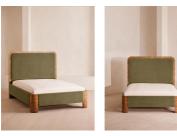

#### Product details

As seen in Soho House Nashville, the Tremont bed features a sculptural Mappa burl frame in a warm mid-tone finish and velvet upholstery, turning the headboard into a defining design element. Burl detail to the back means this particular style can float within a space and work as a room divider.