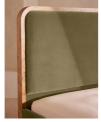

#### Product details

As seen in Soho House Nashville, the Tremont bed features a sculptural Mappa burl frame in a warm mid-tone finish and velvet upholstery, turning the headboard into a defining design element. Burl detail to the back means this particular style can float within a space and work as a room divider.