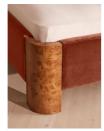

## Product details

As seen in Soho House Nashville, the Tremont bed features a sculptural Mappa burl frame in a warm mid-tone finish and velvet upholstery, turning the headboard into a defining design element. Burl detail to the back means this particular style can float within a space and work as a room divider.