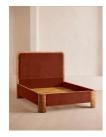

# Tremont Bed, Super King, Velvet, Rust

€5,850 Regular

€4,973 Membership

## Product details

As seen in Soho House Nashville, the Tremont bed features a sculptural Mappa burl frame in a warm mid-tone finish and velvet upholstery, turning the headboard into a defining design element. Burl detail to the back means this particular style can float within a space and work as a room divider.