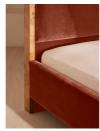

## Product details

As seen in Soho House Nashville, the Tremont bed features a sculptural Mappa burl frame in a warm mid-tone finish and velvet upholstery, turning the headboard into a defining design element. Burl detail to the back means this particular style can float within a space and work as a room divider.

## Details

Assembly required: Yes

Composition: Frame; Engineered Hardwood, Veneer Mappa Burl, Veneer Okoume, Beech Wood, Poplar Wood. Feet; Beech. Fabric; 85% Cotton, 15%

Polyester.

Fabric: Cotton Velvet

Feet: Beech Filling: Foam