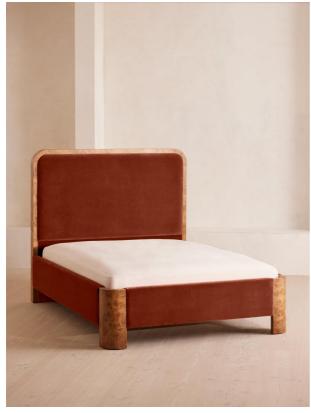

# Tremont Bed, Super King, Velvet, Rust

€5,850 Regular

€4,973 Membership

## Product details

As seen in Soho House Nashville, the Tremont bed features a sculptural Mappa burl frame in a warm mid-tone finish and velvet upholstery, turning the headboard into a defining design element. Burl detail to the back means this particular style can float within a space and work as a room divider.