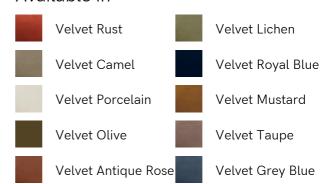

## SOHO HOME











# Tremont Bed, Super King, Velvet, Rust

€5,850 Regular

€4,973 Membership

#### Sizes

Super King, King

## Available in



## Product details

As seen in Soho House Nashville, the Tremont bed features a sculptural Mappa burl frame in a warm mid-tone finish and velvet upholstery, turning the headboard into a defining design element. Burl detail to the back means this particular style can float within a space and work as a room divider.

## **Dimensions**

Product dimensions: H150 x W219 x D222cm / H59.1 x

W86.2 x D87.4"

Product weight: 173kg / 381.4lbs

Number of boxes: 3

\* Box 1 & 2 : H218 x W35 x D42cm / H85.8 x W13.8 x

D16.5"

\* Box 3 : H207 x W25 x D167cm / H81.5 x W9.8 x

D65.7"

## Details

Assembly required: Yes

Composition: Frame; Engineered Hardwood, Veneer Mappa Burl, Veneer Okoume, Beech Wood, Poplar Wood. Feet; Beech. Fabric; 85% Cotton, 15%

Polyester.

Fabric: Cotton Velvet

Feet: Beech F