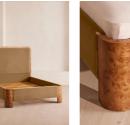

## Product details

As seen in Soho House Nashville, the Tremont bed features a sculptural Mappa burl frame in a warm mid-tone finish and velvet upholstery, turning the headboard into a defining design element. Burl detail to the back means this particular style can float within a space and work as a room divider.

#### Details

Assembly required: Yes Composition: Frame; Engineered Hardwood, Veneer Mappa Burl, Veneer Okoume, Beech Wood, Poplar Wood. Feet; Beech. Fabric; 85% Cotton, 15% Polyester. Fabric: Cotton Velvet Feet: Beech Filling: Foam Frame: Engineered Hardwood , Veneer Mappa Burl, Veneer Okoume, Beech Wood, Poplar Wood Headboard height: 150cm Removable legs: No Under bed clearance: 15.6cm