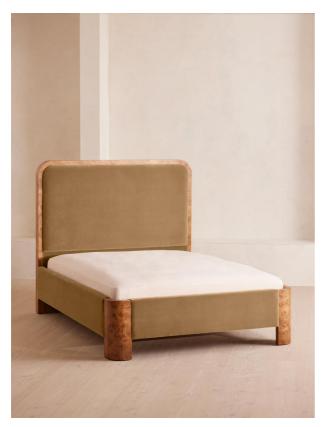

# Tremont Bed, King, Velvet, Camel

€5,100 Regular

€4,335 Membership

## Product details

As seen in Soho House Nashville, the Tremont bed features a sculptural Mappa burl frame in a warm mid-tone finish and velvet upholstery, turning the headboard into a defining design element. Burl detail to the back means this particular style can float within a space and work as a room divider.